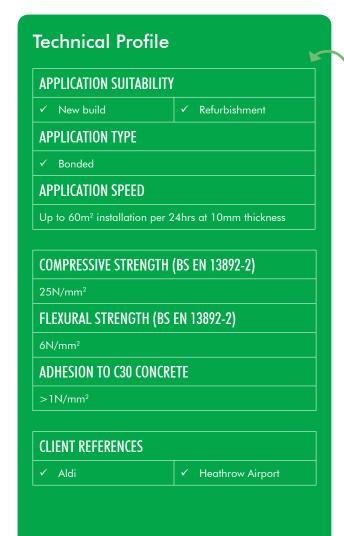

# APPLICATION SUITABILITY ✓ New build ✓ Refurbishment APPLICATION TYPE ✓ Bonded APPLICATION SPEED 2,000m² installation per 24hrs at 7mm thickness COMPRESSIVE STRENGTH (BS EN 13892-2) 33N/mm² FLEXURAL STRENGTH (BS EN 13892-2) 9N/mm²

**Technical Profile** 

ADHESION TO C30 CONCRETE

**CLIENT REFERENCES** 

## Isocrete 4000 (0-50 mm)

✓ Royal London Hospital