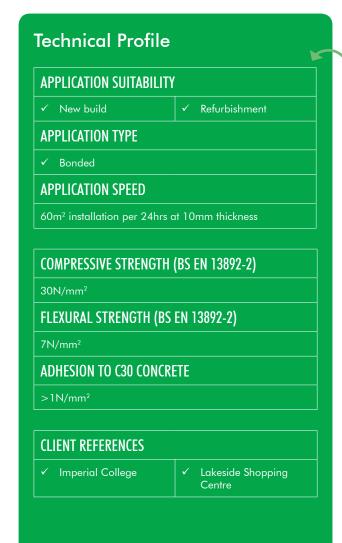

#### **Technical Profile**

#### **APPLICATION SUITABILITY**

✓ New build

✓ Refurbishment

#### **APPLICATION TYPE**

✓ Bonded

#### **APPLICATION SPEED**

60m<sup>2</sup> installation per 24hrs at 10mm thickness

#### **COMPRESSIVE STRENGTH (BS EN 13892-2)**

20N/mm<sup>2</sup>

#### FLEXURAL STRENGTH (BS EN 13892-2)

6N/mm<sup>2</sup>

#### **ADHESION TO C30 CONCRETE**

 $> 1N/mm^2$ 

#### **CLIENT REFERENCES**

✓ University of Bath

Southampton Hospita