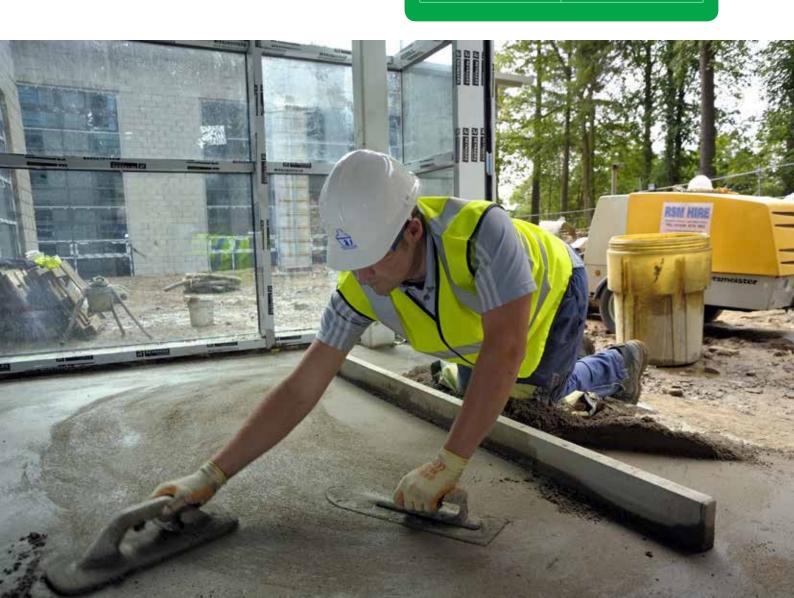

# A semi-dry cementitious screed incorporating proprietary additives

Designed to provide clients with an early drying, high strength floor screed that can be laid bonded, unbonded or floating.

Machine or hand applied

Contains accelerating K additive

Foot traffic in 24 hours

Ready to cover after 28 days

Areas of heavy traffic