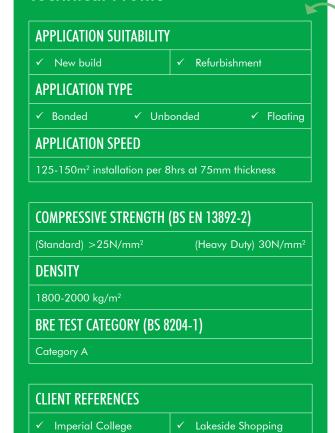

#### **Technical Profile**

# A fast-drying, semi-cementitious and durable floor screed

Designed to provide clients with a very early drying, high strength floor screed that can be laid bonded, unbonded or floating.

Machine or hand applied

Contains accelerating Fast K additive

Foot traffic in 8 hours

Ready to cover after 10-14 days

Areas of heavy traffic