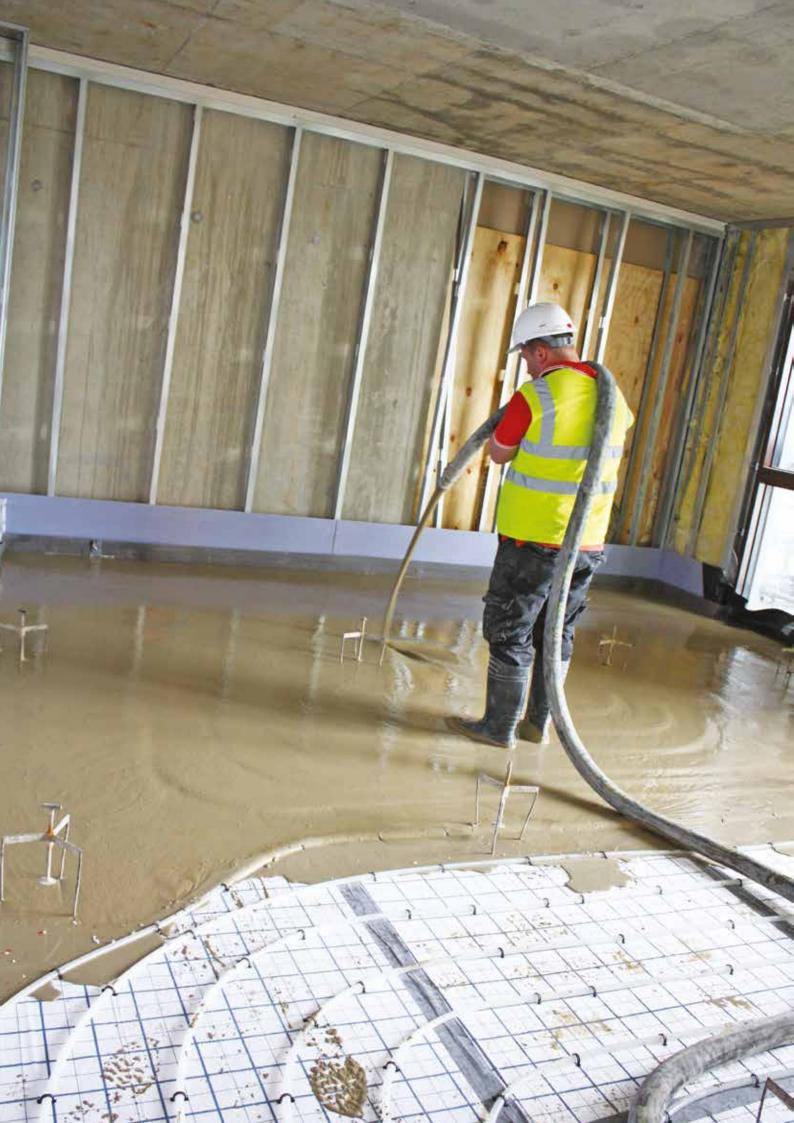

## A general all-purpose self levelling floor screed...

Designed for the all-purpose levelling of surfaces prior to the installation of floor finishes including carpet, vinyl, tiles or resin.

Hand or pump applied

Minimal drying shrinkage

Foot traffic in 2-4 hours

Ready to cover after 24 hours

Areas of light to heavy traffic