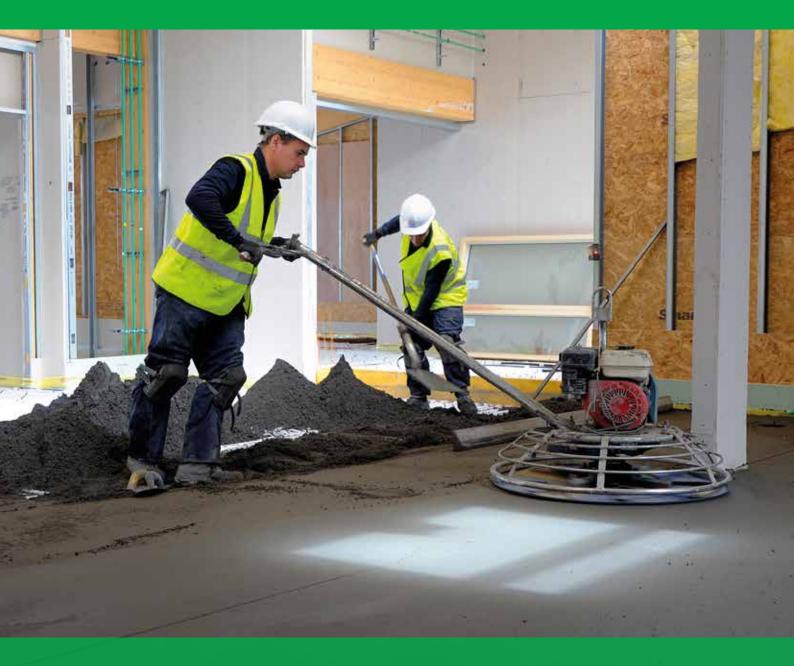

## **Isocrete Floor Screeds**

Flowcrete India's range of Isocrete Floor Screeds offers numerous advantages to both new build and refurbishment construction projects.

Isocrete Floor Screeds are applied onto a solid in situ concrete ground floor slab in order to produce a smooth and level surface on which to install a host of floor coverings or floor finishes including seamless resin systems.

Flowcrete India offers a variety of screed solutions, which are applied at different thicknesses, offer different cure rates and are either pump, hand or machine applied.