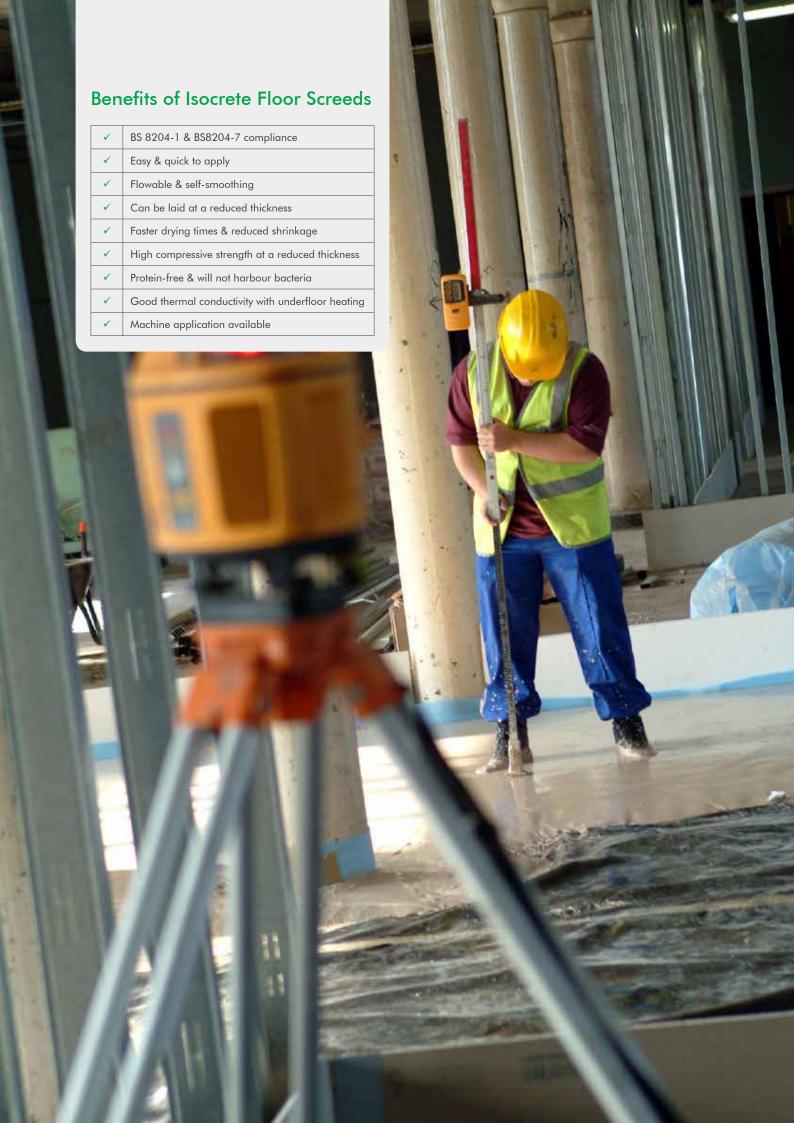

## **Isocrete Floor Screeds**

Flowcrete India's range of Isocrete Floor Screeds offers numerous advantages to both new build and refurbishment construction projects.

Isocrete Floor Screeds are applied onto a solid in situ concrete ground floor slab in order to produce a smooth and level surface on which to install a host of floor coverings or floor finishes including seamless resin systems.

Flowcrete India offers a variety of screed solutions, which are applied at different thicknesses, offer different cure rates and are either pump, hand or machine applied.

# A semi-dry cementitious screed incorporating proprietary additives

Designed to provide clients with an early drying, high strength floor screed that can be laid bonded, unbonded or floating.

Machine or hand applied