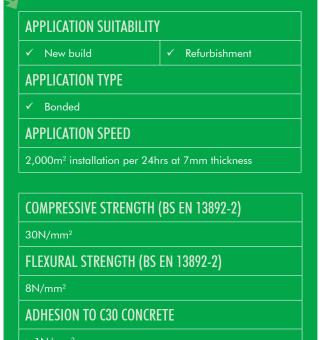

#### **APPLICATION SUITABILITY**

✓ New build

✓ Refurbishment

#### **APPLICATION TYPE**

✓ Bonded

#### **APPLICATION SPEED**

60m<sup>2</sup> installation per 24hrs at 10mm thickness

#### **COMPRESSIVE STRENGTH (BS EN 13892-2)**

20N/mm<sup>2</sup>

#### FLEXURAL STRENGTH (BS EN 13892-2)

6N/mm<sup>2</sup>

#### **ADHESION TO C30 CONCRETE**

 $> 1N/mm^2$ 

#### **CLIENT REFERENCES**

✓ University of Bath

Southampton Hospita