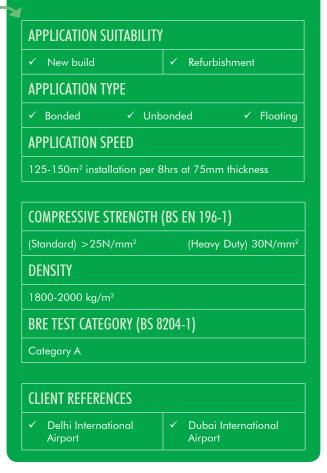

#### **Technical Profile**

# A semi-dry cementitious screed incorporating proprietary additives

Designed to provide clients with an early drying, high strength floor screed that can be laid bonded, unbonded or floating.

Machine or hand applied

Contains accelerating K additive

Foot traffic in 24 hours

Ready to cover after 28 days

Areas of heavy traffic