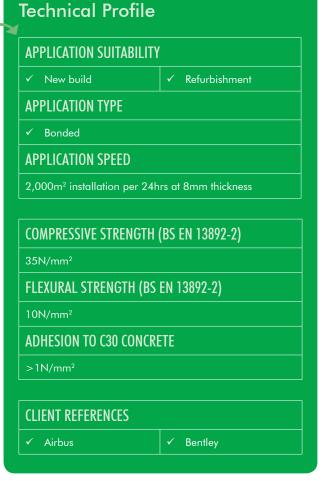

# APPLICATION SUITABILITY ✓ New build ✓ Refurbishment APPLICATION TYPE ✓ Bonded APPLICATION SPEED 2,000m² installation per 24hrs at 7mm thickness COMPRESSIVE STRENGTH (BS EN 13892-2) 33N/mm² FLEXURAL STRENGTH (BS EN 13892-2) 9N/mm²

**Technical Profile** 

ADHESION TO C30 CONCRETE

**CLIENT REFERENCES** 