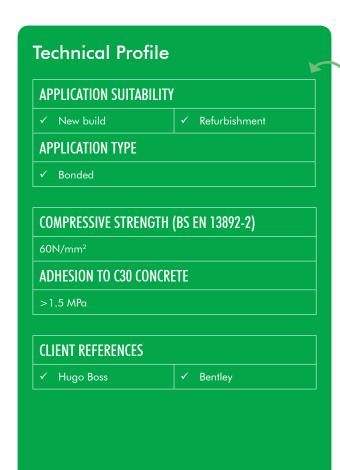

## Isocrete Self Level Base

✓ RAF Brize Norton

(3-50 mm)

**CLIENT REFERENCES** 

✓ Nottingham BSF