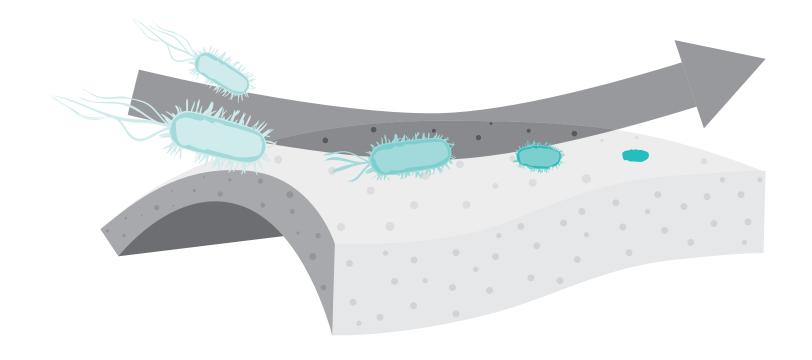

During the biofilm cycle, bacteria are dispersed into the atmosphere, increasing air particle content.