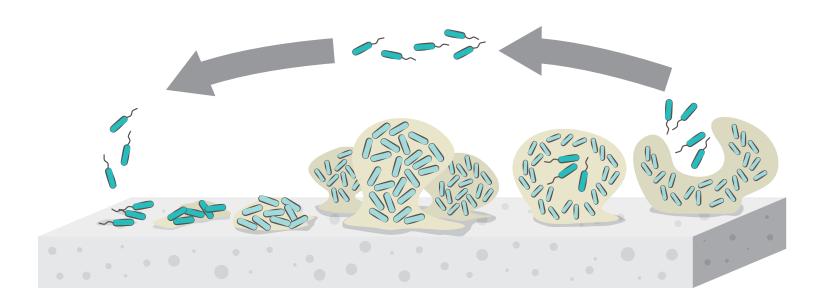

A seamless solution provides an easy to clean floor finish that reduces the build up of bacteria that often occurs in cracks and joints.

Choosing a floor finish with an antimicrobial additive will help to reduce surface bacteria, reducing the risk of contamination.

During the biofilm cycle, bacteria are dispersed into the atmosphere, increasing air particle content.